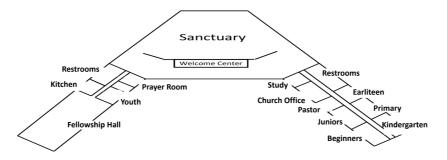

#### Sabbath School Classes (10 a.m.)

Children's Classes – Sabbath School Wing – Parents and children, all ages SALT Young Adult – Fellowship Hall – Food, Fellowship, Bible Study

SALT Tourig Addit – Tellowship Hall – Tood, Tellowship, Bible Study

Bible Study Topics – Sanctuary – Ken Bevins, Kim Cardwell, Tony Geddes, Tori Mace

 ${\sf Genesis-9:30~am~BVAS~Gym~North~Classroom-Joe~\&~Cissa~Saladino}$ 

Fellowship (quarterly) – Prayer Room – A Mansker, D Driver, K Swanson, M Jensen, M Wessman Growing Christians – Pastor Jason's Office/Study Room – Pastor Marlon