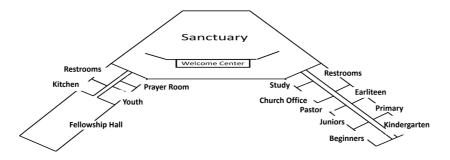

#### Sabbath School Classes (10 a.m.)

Children's Classes – Sabbath School Wing – Parents and children, all ages
SALT Young Adult – Fellowship Hall – Food, Fellowship, Bible Study
Bible Study Topics – Sanctuary – Ken Bevins, Kim Cardwell, Tony Geddes, Tori Mace

Genesis – 9:30 am BVAS Gym North Classroom – Joe & Cissa Saladino

Fellowship (quarterly)– Prayer Room – A Mansker, D Driver, K Swanson, M Jensen, M Wessman

Growing Christians - Pastor Jason's Office/Study Room - Pastor Marlon